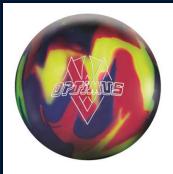

## OPTIMUS™ SOLID

No matter what your questions are, know that with Storm you just can't go wrong. One of the things that makes Storm special is that we continuously invest in the future of our sport. One such investment is in research and development, and out of this work comes the new **Optimus Solid**.

Bowlers everywhere are loving this design and choosing the Optimus for a clean skid-flip reaction. But when the lane man gets evil and dumps an entire barrel of oil on your lane, you now have an even better option with the **Optimus Solid** thanks to the superior traction of its 2000-grit R2X<sup>™</sup> shell. Just be sure to flash your big smile at that lane man every time you strike.